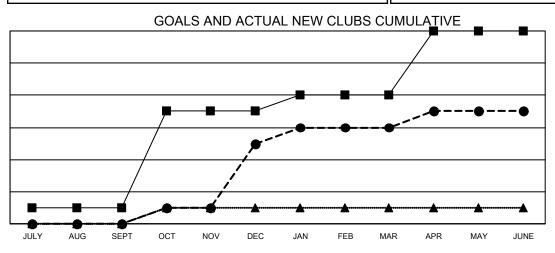

## GAT MONTHLY MEMBERSHIP PROGRESS REPORT

**Multiple District 1** 

Results as of: 6/30/2021

LOCATION: ILLINOIS

| Clubs                 |               |           |               | Members               |                        |                         |                                                    |  |  |
|-----------------------|---------------|-----------|---------------|-----------------------|------------------------|-------------------------|----------------------------------------------------|--|--|
| RESULTS FOR 2020-2021 |               |           |               | RESULTS FOR 2020-2021 |                        |                         |                                                    |  |  |
| QUARTER               | NEW CLUB GOAL | NEW CLUBS | DROPPED CLUBS | QUARTER               | BER GROWTH NET<br>GOAL | MEMBER GROWTH<br>ACTUAL | DROPPED<br>MEMBERS ACTUAL<br>(including transfers) |  |  |
| JULY/AUG/SEPT         | 1             | 0         | 1             | JULY/AUG/SEPT         | 252                    | 176                     | 273                                                |  |  |
| OCT/NOV/DEC           | 6             | 5         | 2             | OCT/NOV/DEC           | 212                    | 292                     | 507                                                |  |  |
| JAN/FEB/MAR           | 1             | 1         | 8             | JAN/FEB/MAR           | 237                    | 189                     | 348                                                |  |  |
| APR/MAY/JUNE          | 4             | 1         | 3             | APR/MAY/JUNE          | 162                    | 402                     | 464                                                |  |  |

● - CURRENT YEAR ACTUAL NEW CLUBS

- LAST YEAR ACTUAL NEW CLUBS

| DROPPED CLUBS: 14           |       | 205 CLUBS OF 476 ADDED 1 OR MORE | GENDER DISTRIBUTION        |                |       |
|-----------------------------|-------|----------------------------------|----------------------------|----------------|-------|
|                             |       | NEW MEMBERS                      | MALE                       | 9,176 (72.91%) |       |
|                             |       |                                  | FEMALE                     | 3,410 (27.09%) |       |
| DROPPED MEMBERS             |       |                                  |                            |                |       |
| DECEASED                    | 232   | CLICK HERE FOR CUMULATIVE        | TOTAL FAMILY UNIT MEMBERS  |                | 1,793 |
| CLUB CANCELLED162OTHER1,198 |       | MEMBERSHIP DATA                  |                            |                | 927   |
|                             |       |                                  | FAMILY MEMBERS PAYING HALF |                |       |
| TOTAL                       | 1,592 |                                  | DOES                       |                |       |