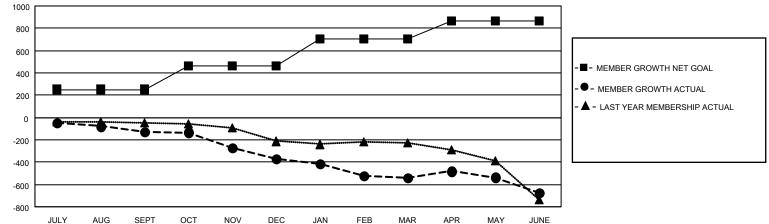

## GAT MONTHLY MEMBERSHIP PROGRESS REPORT

**Multiple District 1** 

Results as of: 6/30/2021

LOCATION: ILLINOIS

| Clubs                 |               |           |               | Members               |                        |                         |                                                    |  |  |
|-----------------------|---------------|-----------|---------------|-----------------------|------------------------|-------------------------|----------------------------------------------------|--|--|
| RESULTS FOR 2020-2021 |               |           |               | RESULTS FOR 2020-2021 |                        |                         |                                                    |  |  |
| QUARTER               | NEW CLUB GOAL | NEW CLUBS | DROPPED CLUBS | QUARTER               | BER GROWTH NET<br>GOAL | MEMBER GROWTH<br>ACTUAL | DROPPED<br>MEMBERS ACTUAL<br>(including transfers) |  |  |
| JULY/AUG/SEPT         | 1             | 0         | 1             | JULY/AUG/SEPT         | 252                    | 176                     | 273                                                |  |  |
| OCT/NOV/DEC           | 6             | 5         | 2             | OCT/NOV/DEC           | 212                    | 292                     | 507                                                |  |  |
| JAN/FEB/MAR           | 1             | 1         | 8             | JAN/FEB/MAR           | 237                    | 189                     | 348                                                |  |  |
| APR/MAY/JUNE          | 4             | 1         | 3             | APR/MAY/JUNE          | 162                    | 402                     | 464                                                |  |  |